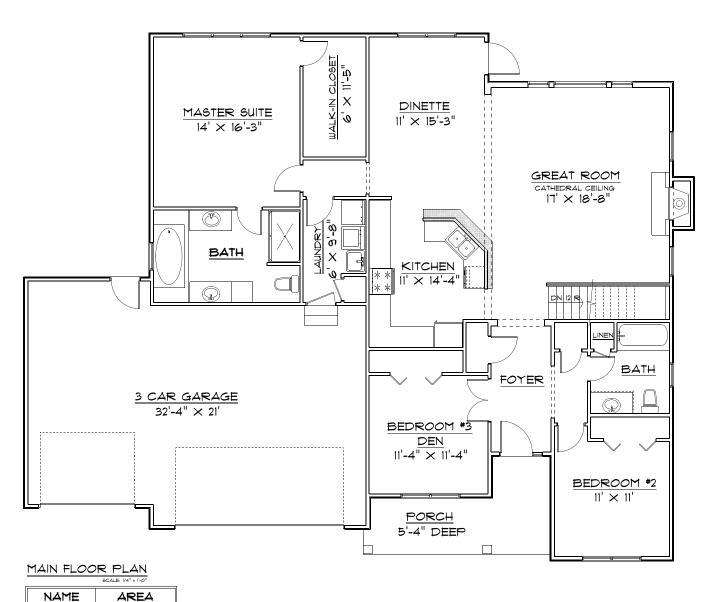

## **THE WILLOW**

Floor Area 1802.7 sq ft.

This rendering and floor plan are for illustrative purposes only and are not intended to be part of any purchase agreement or construction contract. Some optional features may be shown. Builder reserves the right to modify plans, specifications and standard features without notice. Copyright 2018 W.R. Dawson Construction. All rights reserved.