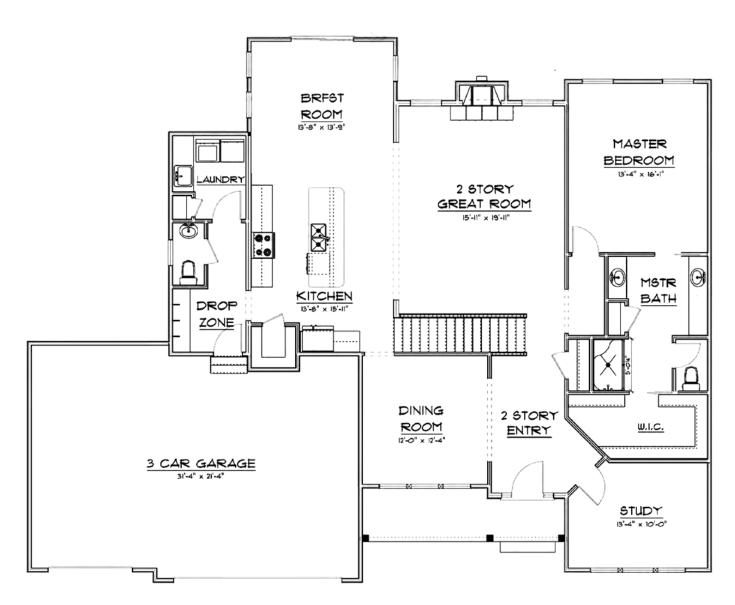

### THE WILLIAMSBURG

FIRST FLOOR PLAN 1906 SQ. FT.

This rendering and floor plan are for illustrative purposes only and are not intended to be part of any purchase agreement or construction contract. Some optional features may be shown. Builder reserves the right to modify plans, specifications and standard features without notice. Copyright 2018 W.R. Dawson Construction. All rights reserved.