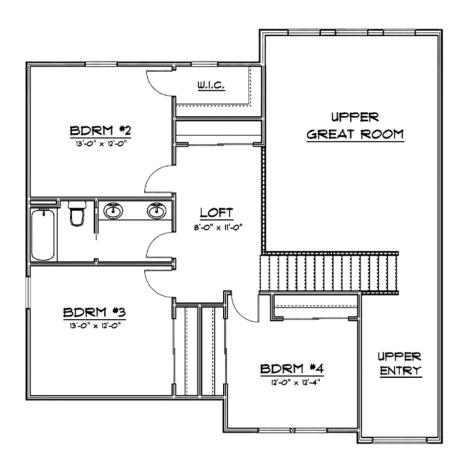

## THE WILLIAMSBURG

SECOND FLOOR PLAN 809 SQ. FT.

This rendering and floor plan are for illustrative purposes only and are not intended to be part of any purchase agreement or construction contract. Some optional features may be shown. Builder reserves the right to modify plans, specifications and standard features without notice. Copyright 2018 W.R. Dawson Construction. All rights reserved.