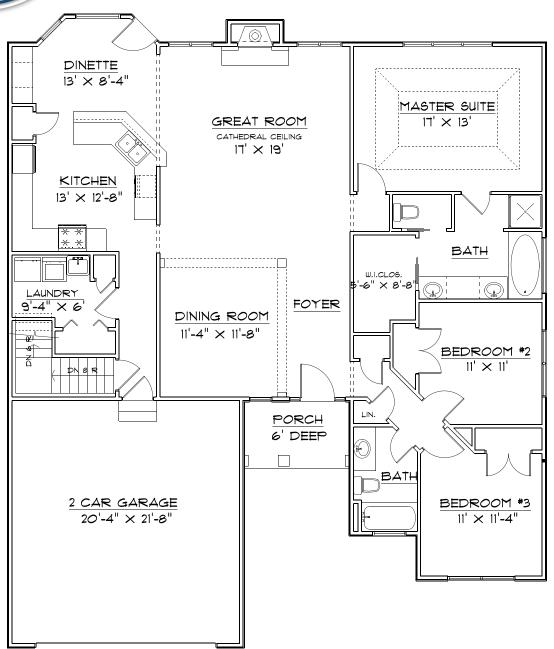

### MAIN FLOOR PLAN

| NAME       | AREA          |
|------------|---------------|
| Floor Area | 1812.0 sq ft. |

This rendering and floor plan are for illustrative purposes only and are not intended to be part of any purchase agreement or construction contract. Some optional features may be shown. Builder reserves the right to modify plans, specifications and standard features without notice. Copyright 2018 W.R. Dawson Construction. All rights reserved.