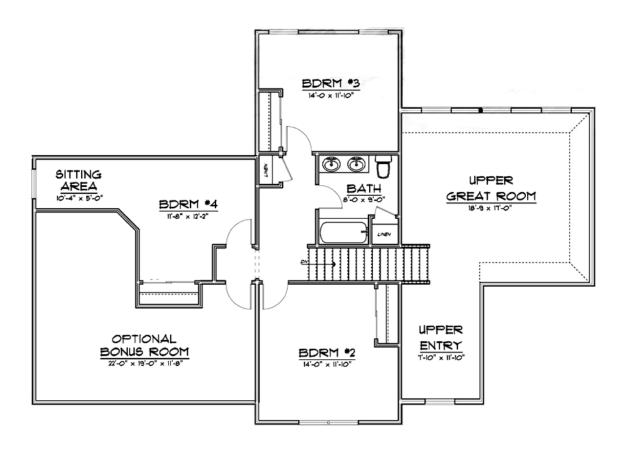

### THE STONERIDGE

SECOND FLOOR PLAN

779 SQ, FT,

This rendering and floor plan are for illustrative purposes only and are not intended to be part of any purchase agreement or construction contract. Some optional features may be shown. Builder reserves the right to modify plans, specifications and standard features without notice. Copyright 2018 W.R. Dawson Construction. All rights reserved.

#### W.R. DAWSON HOMES

759F LAKESHORE BOULEVARD PAINESVILLE, OHIO 44077 PHONE: 440-233-4446

WWW.WRDAWSONHOMES.COM