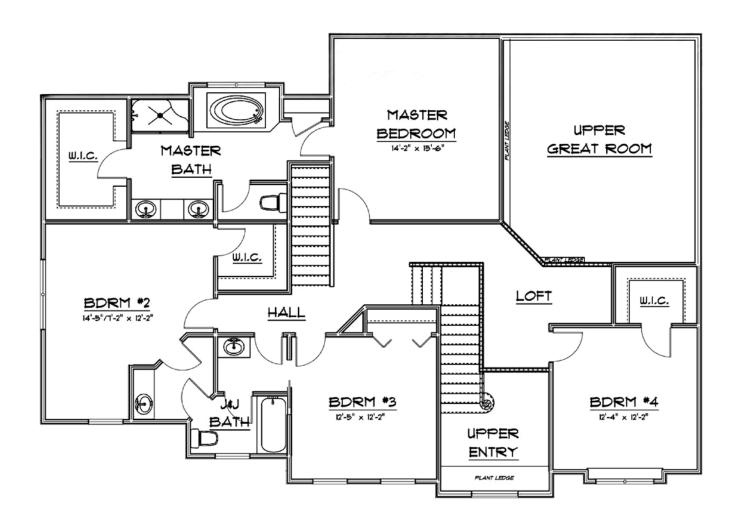

## **THE MELISSA**

SECOND FLOOR PLAN

1482 SQ, FT,

This rendering and floor plan are for illustrative purposes only and are not intended to be part of any purchase agreement or construction contract. Some optional features may be shown. Builder reserves the right to modify plans, specifications and standard features without notice. Copyright 2018 W.R. Dawson Construction. All rights reserved.