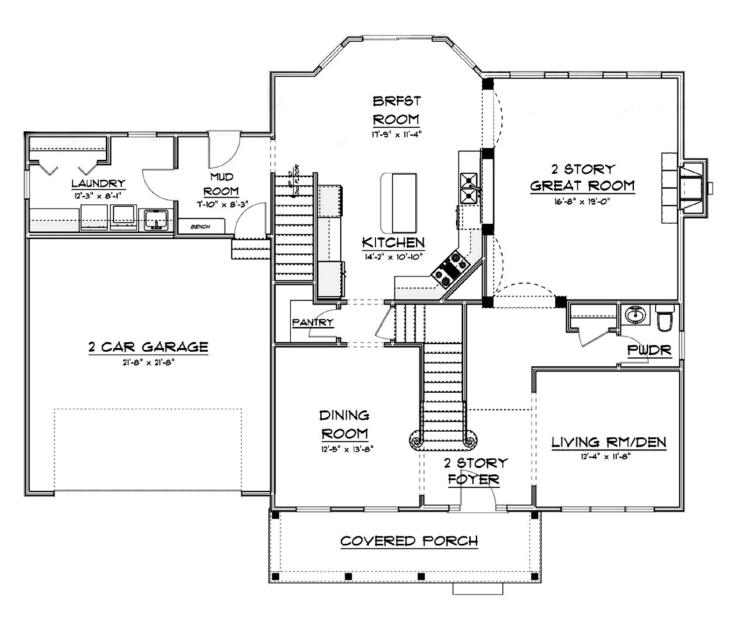

## **THE MELISSA**

FIRST FLOOR PLAN

1548 SQ. FT.

This rendering and floor plan are for illustrative purposes only and are not intended to be part of any purchase agreement or construction contract. Some optional features may be shown. Builder reserves the right to modify plans, specifications and standard features without notice. Copyright 2018 W.R. Dawson Construction. All rights reserved.