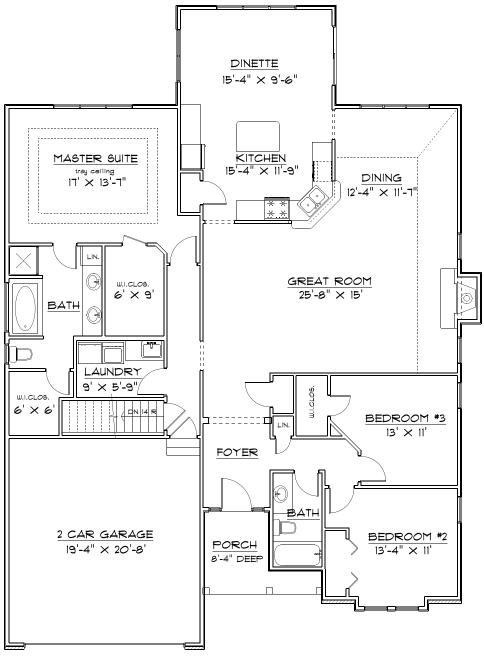

## **THE MARIONO**

MAIN FLOOR PLAN SCALE: 1/4" = 1'-0"

| NAME       | AREA          |
|------------|---------------|
| Floor Area | 2067.1 sq ft. |

This rendering and floor plan are for illustrative purposes only and are not intended to be part of any purchase agreement or construction contract. Some optional features may be shown. Builder reserves the right to modify plans, specifications and standard features without notice. Copyright 2018 W.R. Dawson Construction. All rights reserved.