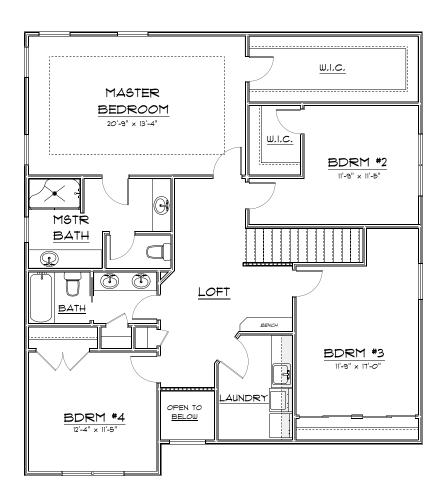

## THE JAMESTOWN II

SECOND FLOOR PLAN

1471 SQ. FT.

This rendering and floor plan are for illustrative purposes only and are not intended to be part of any purchase agreement or construction contract. Some optional features may be shown. Builder reserves the right to modify plans, specifications and standard features without notice. Copyright 2018 W.R. Dawson Construction. All rights reserved.