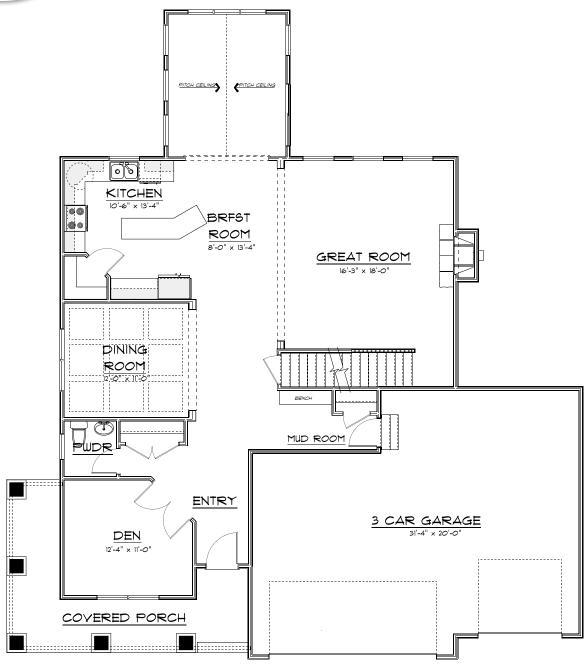

## THE JAMESTOWN II

FIRST FLOOR PLAN 1444 SQ. FT.

This rendering and floor plan are for illustrative purposes only and are not intended to be part of any purchase agreement or construction contract. Some optional features may be shown. Builder reserves the right to modify plans, specifications and standard features without notice. Copyright 2018 W.R. Dawson Construction. All rights reserved.