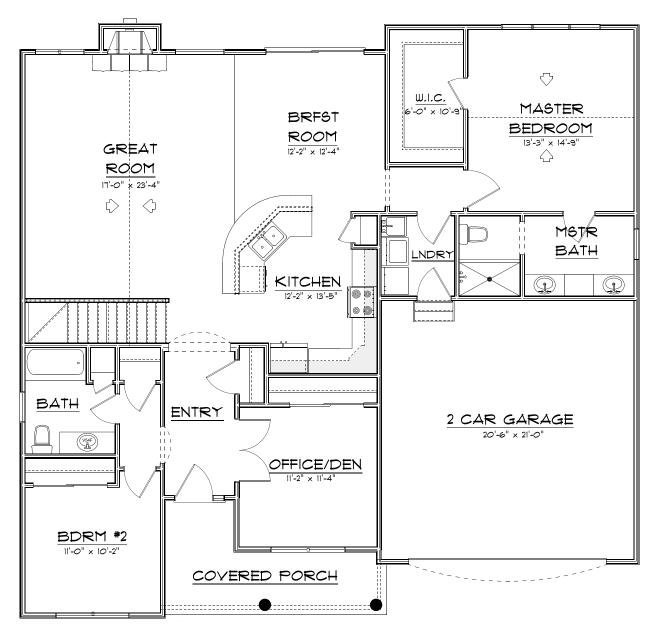

## **CRAFTSMAN #7**

FIRST FLOOR PLAN

1685 SQ. FT.

This rendering and floor plan are for illustrative purposes only and are not intended to be part of any purchase agreement or construction contract. Some optional features may be shown. Builder reserves the right to modify plans, specifications and standard features without notice. Copyright 2018 W.R. Dawson Construction. All rights reserved.