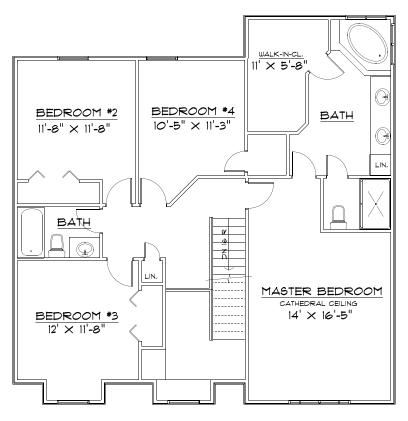

## THE BIRDIE

SECOND FLOOR PLAN

| NAME       | AREA          |
|------------|---------------|
| Floor Area | 1250.2 sq ft. |

This rendering and floor plan are for illustrative purposes only and are not intended to be part of any purchase agreement or construction contract. Some optional features may be shown. Builder reserves the right to modify plans, specifications and standard features without notice. Copyright 2018 W.R. Dawson Construction. All rights reserved.

#### W.R. DAWSON HOMES

759F LAKESHORE BOULEVARD PAINESVILLE, OHIO 44077 PHONE: 440-233-4446

WWW.WRDAWSONHOMES.COM