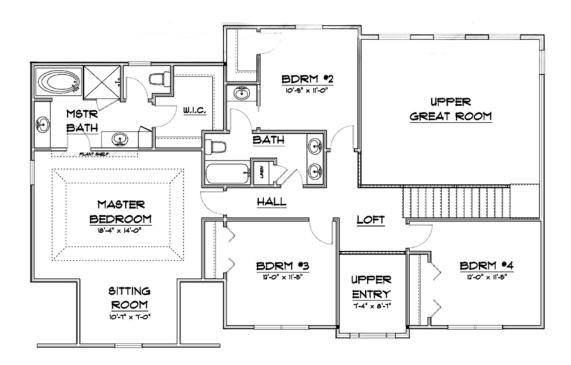

# **THE ALLISON**

SECOND FLOOR PLAN

1278 SQ. FT.

This rendering and floor plan are for illustrative purposes only and are not intended to be part of any purchase agreement or construction contract. Some optional features may be shown. Builder reserves the right to modify plans, specifications and standard features without notice. Copyright 2018 W.R. Dawson Construction. All rights reserved.