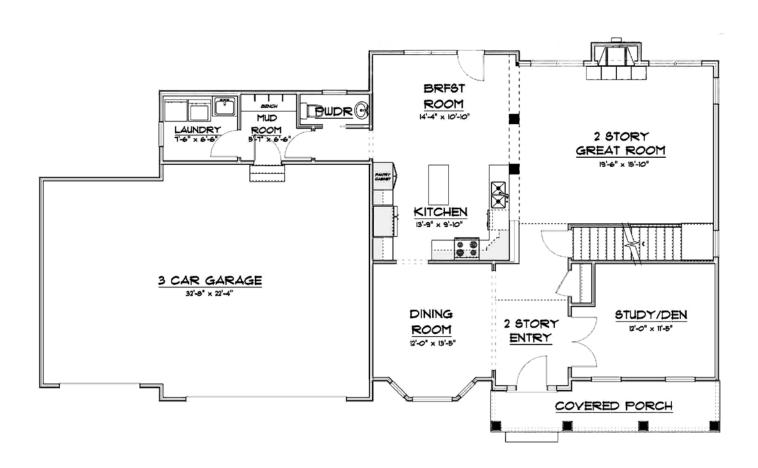

## **THE ALLISON**

FIRST FLOOR PLAN (304 SQ, FT,

This rendering and floor plan are for illustrative purposes only and are not intended to be part of any purchase agreement or construction contract. Some optional features may be shown. Builder reserves the right to modify plans, specifications and standard features without notice. Copyright 2018 W.R. Dawson Construction. All rights reserved.